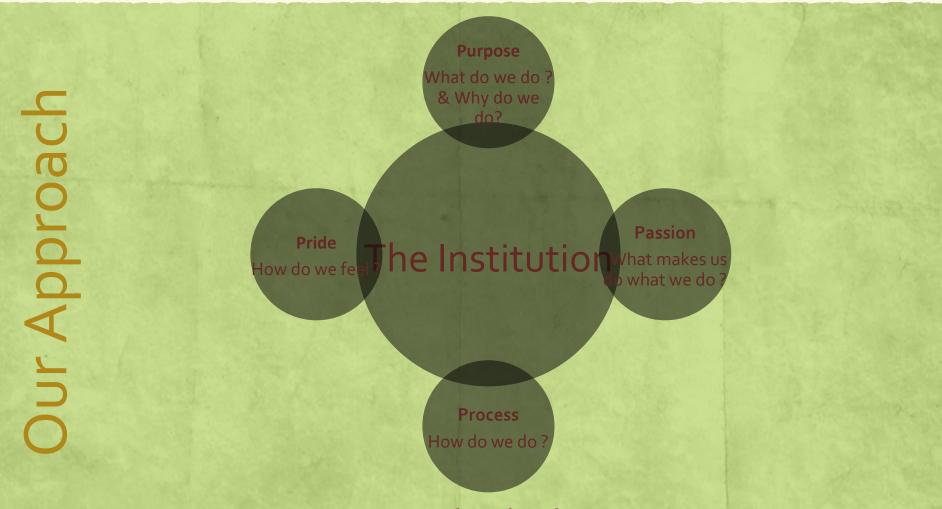

### "Believe in yourself"

- **Our Motto**
- To construct a sustainable Institution, one in which the dignity of each individual shines with its inherent brilliance.
- The importance of enhancing the "resilience" of human beings
  - Resilience can be thought of in terms of realising a hopeful future, rooted in peoples natural desire to work together towards common goal.

### "The Reason for Existence"

Diagnosis @ Individual & Institution